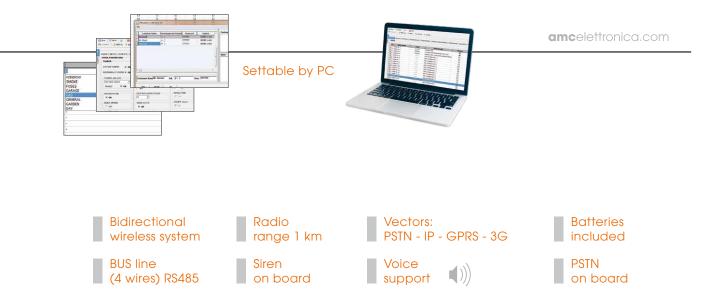

- PSTN LINE on board (voice call, Contact ID, SIA fsk, etc.)
- GPRS/3G module (voice call, SMS, Contact ID, DC09 IP protocol for Contact ID and SIA IP)
- IP module (DC09 IP protocol for Contact ID and SIA IP)

The panel can be controlled by new App AMC PLUS (iOS/Android) with IP module and/or GPRS/3G module. The programming can be made with keypad and/or PC software. The programming with software can be made remotely with IP module and/or GPRS/3G module.