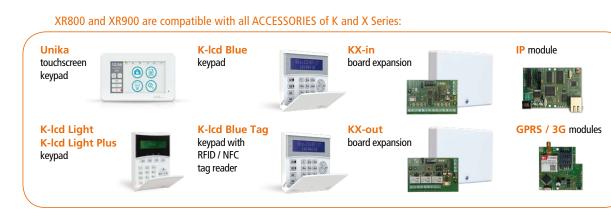

The panel can be controlled by new App AMC PLUS (iOS/Android) with IP module and/or GPRS/3G module. The programming can be made with keypad and/or PC software. The programming with software can be made remotely with IP module and/or GPRS/3G module.