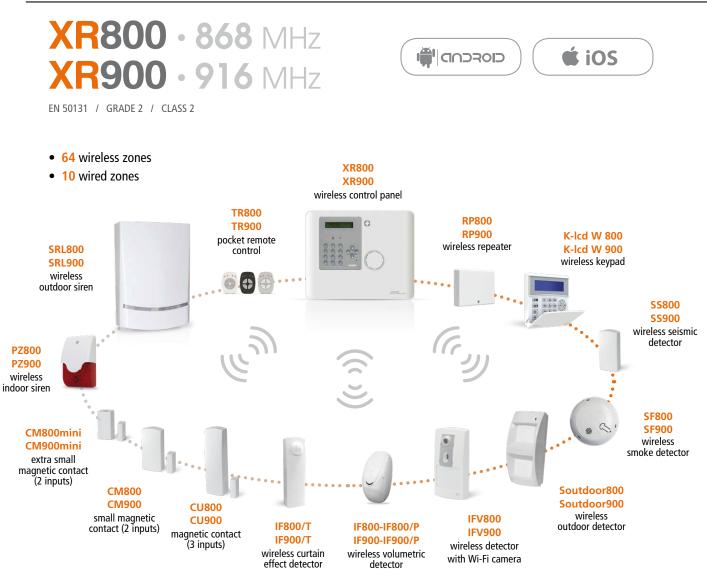

## WIRELESS CONTROL PANEL

The **XR800** and **XR900** are new wireless control panels by AMC. The control panels are equipped of 64 wireless zones that are configured in different functions (alarm, robbery, smoke, detection, seismic). They are able to notify one or more situations of ALARM, ROBBERY, TAMPERING and TROUBLE with different carriers:

- PSTN LINE on board (voice call, Contact ID, SIA fsk, etc.)
- GPRS/3G module (voice call, SMS, Contact ID, DC09 IP protocol for Contact ID and SIA IP)
- IP module (DC09 IP protocol for Contact ID and SIA IP)

The panel can be controlled by new App AMC PLUS (iOS/Android) with IP module and/or GPRS/3G module. The programming can be made with keypad and/or PC software. The programming with software can be made remotely with IP module and/or GPRS/3G module.