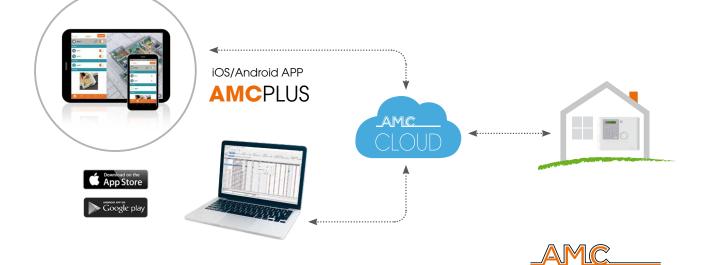

The panel can be controlled by new App AMC PLUS (iOS/Android) with IP module and/or GPRS/3G module. The programming can be made with keypad and/or PC software. The programming with software can be made remotely with IP module and/or GPRS/3G module.